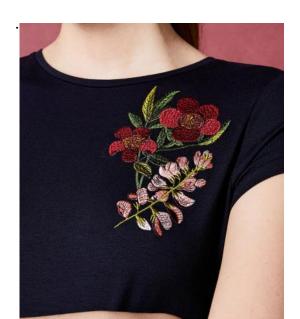

# Loungewear

The t-shirt is designed to have a relaxed, comfortable fit that makes it a versatile and a great insulating base layer. We are expert in managing the process.

A classic sweatshirt gets a different look with a new embroidered / printed styles in every season. At Novateks, we have expertise in embroidery and printing.