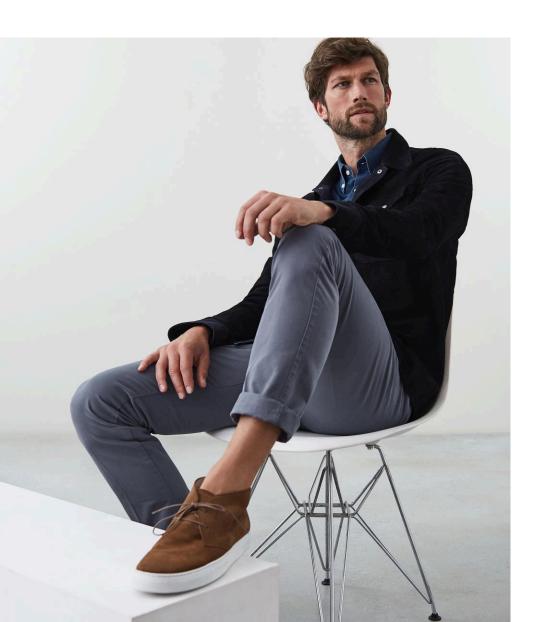

### Non-Denim

Soft chinos and classic cotton options usually made with a little stretch for all day comfort.

These trousers are produced with versatility such as straight and slim fits and we work hard to get the perfect combination of fit for each individual fabric.